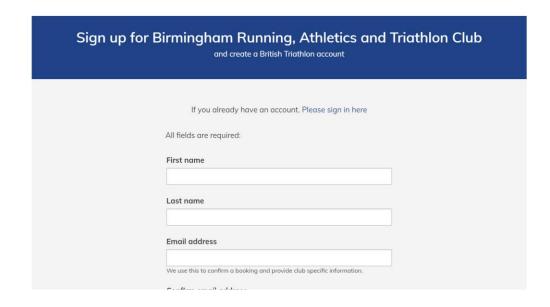

## Club Spark - Creating an Account/Logging In

BRAT Club are moving over to Club Spark which is a club management system provided and maintained by British Triathlon.

The club is transitioning over to Club Spark as it includes content required for Covid regulations such as attendees and emergency contact information.

If it's your first time on Club Spark you will need to register with British Triathlon so you can log-in and book on to a training session.

Click on Register and create your account, this is separate to your old BRAT website log in (do not use your old BRAT log in).



Registration screen as below.





## Club Spark – Creating an Account/Logging In

Once you have registered with British Triathlon you can sign in.

## \*\*Important Note\*\*

When logging in please select "Sign in with your British Triathlon Account" (do not try to sign in with email), click the Blue Box shown below.

You will be redirected to the British Triathlon Website login screen.

Login with the details which you created.

You will be redirected back to Club Spark and Signed In.

Repeat this every time you log in to Club Spark.



| Sign in to book a court or manage your upcoming bookings |
|----------------------------------------------------------|
| Haven't created an account? Click here                   |
| Sign in with your British Triathlon Account              |
| British Triathlon